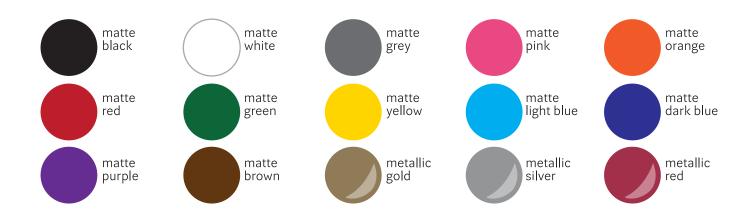

## STEP 2: Foil Hot Stamp (print colour) for Logo or Lettering

Select one colour choice. Note: When choosing a foil hot stamp colour, always consider the contrast of your ribbon selection. If you have any concerns, we will advise if the ribbon/foil hot stamp colour combination is not recommended.