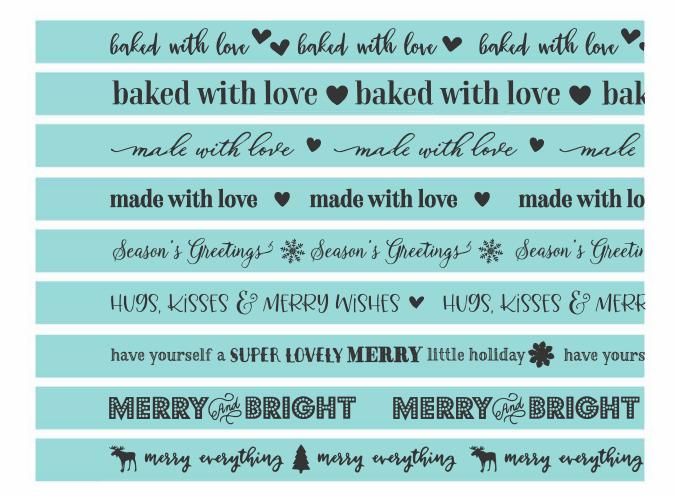

## STEP 4: Ribbon Design

Select a design from our exclusive 7/8" ribbon printing plates: